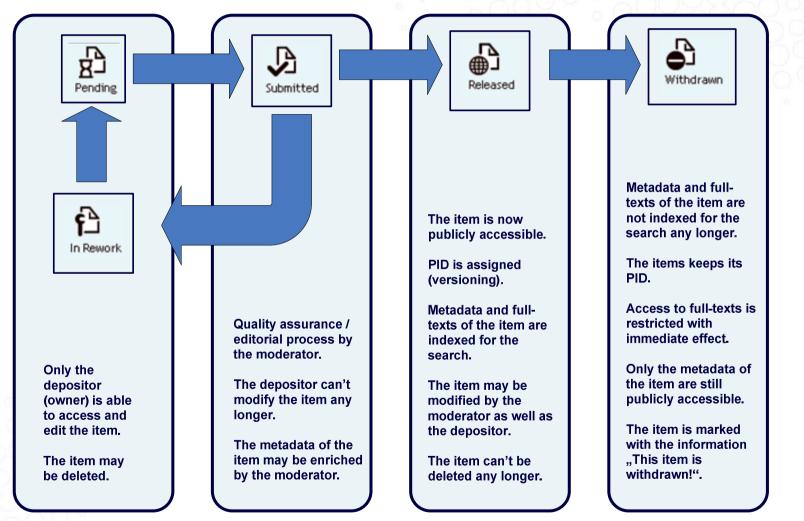

#### PubMan Concepts - Organizational Units II

PubMan Concepts - Simple Workflow

http://creativecommons.org/licenses/by/3.0/de/

PubMan Concepts - Standard Workflow

PubMan Concepts - Publication Workflow

The graphic is based on an idea of Matthias Razum, FIZ Karlsruhe