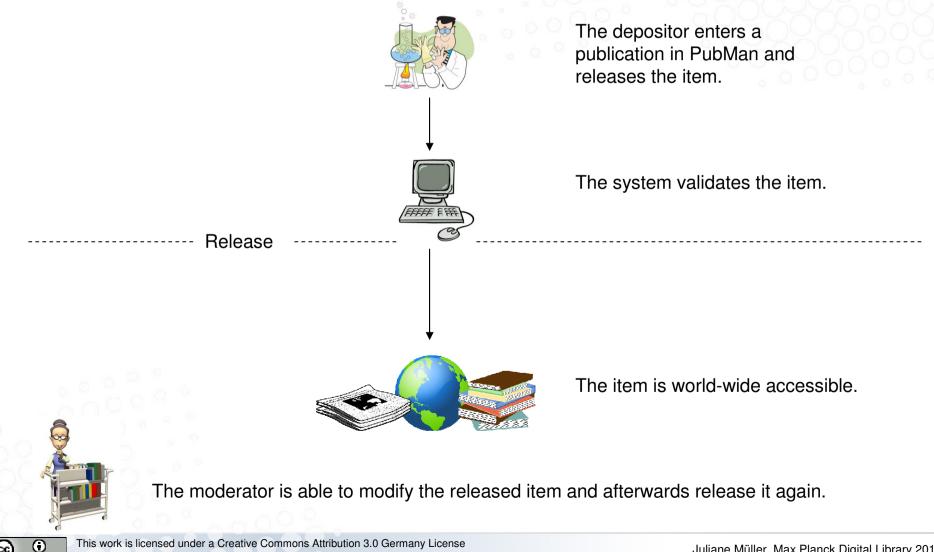

#### PubMan Concepts - Organizational Units II

PubMan Concepts - Simple Workflow

http://creativecommons.org/licenses/by/3.0/de/

PubMan Concepts - Standard Workflow

PubMan Concepts - Publication Workflow

The graphic is based on an idea of Matthias Razum, FIZ Karlsruhe