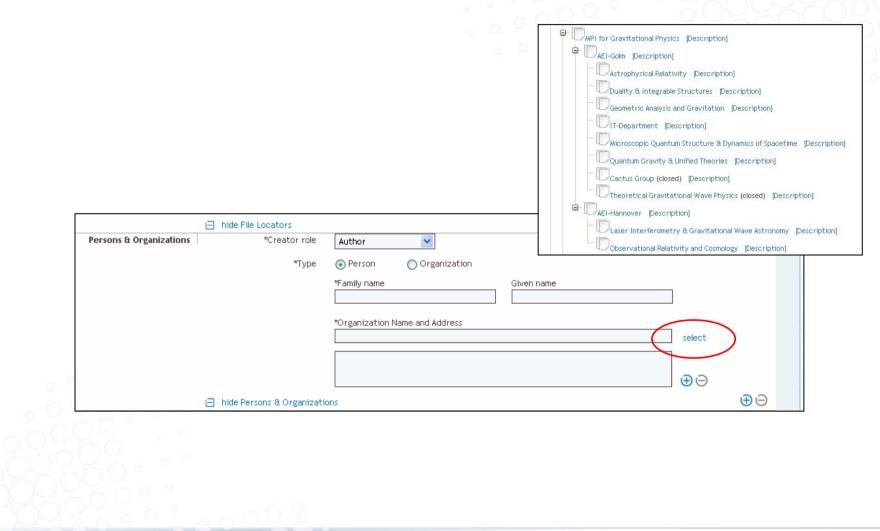

#### PubMan Concepts - Organizational Units I

 $\odot$ 

(CC)

- administrative units for the management of the publication items
- every Organizational Unit has et least one context
- Set-Up for:
  - genre types in submission
  - validation schema
  - publication workflow
- every user has certain privileges in certain contexts (e.g. depositor, moderator, privileged viewer etc.)