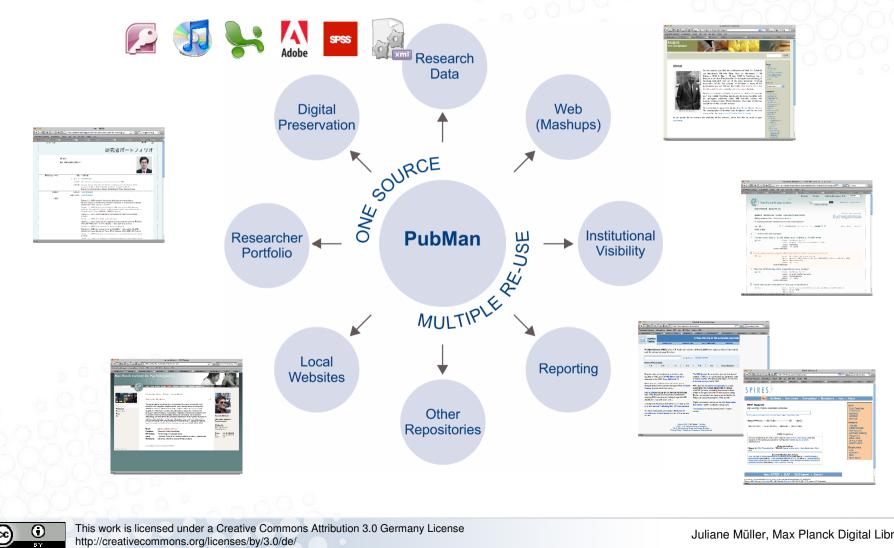

ubMan Re-Use Possibilities
- (3) PubMan Concepts
  - Organizational Units
  - Publication Workflows
  - Validation Rules
  - Contexts/Collections
- (4) PubMan Metadata
  - Genre-specific Submission Masks
  - CoNE Service
- (5) PubMan Full-Texts/Supplementary Material
  - Content Categories
  - Visibility Levels
  - Rights Information
- (6) PubMan Live Demonstration
- (7) PubMan Migration







#### PubMan Facts

PubMan is ...

- ... a web-based repository for your publications
- ... part of an eResearch infrastructure
  - Focus on re-use of metadata and content
  - Standards!
  - XML-based
  - Digital Curation

PubMan is not ...

- ... a library catalog
- ... a Reference Management System
  - ... a Content Management System (CMS)
- ... eDoc II





(cc)

#### PubMan Re-Use Possibilities





Θ

(cc)

#### PubMan Concepts - Organizational Units I







 $\odot$ 

(CC)

#### PubMan Concepts - Organizational Units II





PubMan Concepts - Simple Workflow



http://creativecommons.org/licenses/by/3.0/de/



PubMan Concepts - Standard Workflow





PubMan Concepts - Publication Workflow



The graphic is based on an idea of Matthias Razum, FIZ Karlsruhe

 $\odot$ 



#### PubMan Concepts – Validation Rules

- there exist different validation points:
  - Save Item
  - Submit Item
  - Release Item
  - Accept Item
- the validation rules for Submit/Release/Accept Item are freely definable
- the validation rule for Save Item consists of the following mandatory fields:
  - Genre of the publication
  - **Title** of the publication
  - **Creator** (e.g. author, editor ...) of the pub