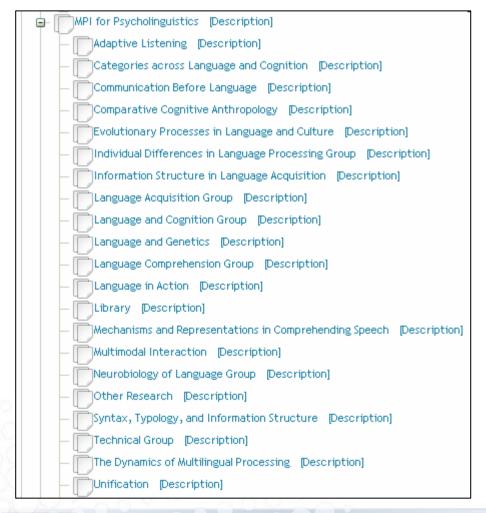

#### PubMan Concepts - Organizational Units I

 $\odot$ 

(CC)

- administrative units for the management of the publication items
- every Organizational Unit has et least one context
- Set-Up for:
  - genre types in submission
  - validation schema
  - publication workflow
- every user has certain privileges in certain contexts (e.g. depositor, moderator, privileged viewer etc.)