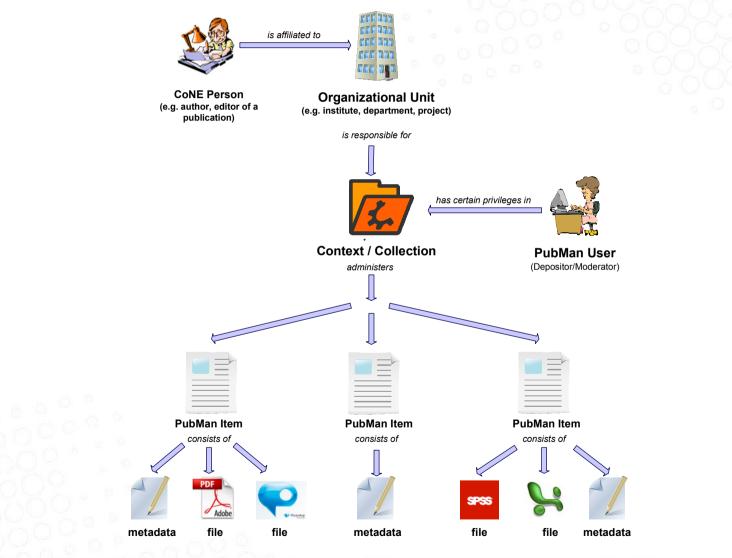

#### PubMan Concepts - Contexts/Collections

|   | CONTEXT E                      | SCIDOC:54203              |  |  |  |
|---|--------------------------------|---------------------------|--|--|--|
|   | Name                           | Publications of the MPI f |  |  |  |
|   | Туре                           | PubMan                    |  |  |  |
|   | Public Status                  |                           |  |  |  |
|   |                                |                           |  |  |  |
|   | Description                    |                           |  |  |  |
|   | Desemption                     |                           |  |  |  |
|   | Pubman Adn<br>Allowed Gen      | nin Descriptor            |  |  |  |
|   | Genre                          | allowed                   |  |  |  |
|   | article                        | V                         |  |  |  |
|   | book                           | ¥                         |  |  |  |
|   | book-item                      | <b>V</b>                  |  |  |  |
|   | proceedings                    | ¥                         |  |  |  |
|   | conference-p                   |                           |  |  |  |
|   | talk-at-event                  |                           |  |  |  |
|   | conference-r                   | eport 🔽                   |  |  |  |
|   | poster                         | ¥                         |  |  |  |
|   | courseware-l                   | ecture 🗹                  |  |  |  |
|   | thesis                         | $\checkmark$              |  |  |  |
|   | paper                          | $\checkmark$              |  |  |  |
|   | report                         | $\checkmark$              |  |  |  |
|   | journal                        | $\checkmark$              |  |  |  |
|   | issue                          | $\checkmark$              |  |  |  |
|   | series                         | $\checkmark$              |  |  |  |
|   | manuscript                     | $\checkmark$              |  |  |  |
|   | other                          | 4                         |  |  |  |
|   | select <u>all/non</u>          |                           |  |  |  |
| 2 | Template Ite                   | em                        |  |  |  |
|   | objid:<br>Validation Schema    |                           |  |  |  |
| 2 |                                |                           |  |  |  |
| 1 | objid: publication<br>Workflow |                           |  |  |  |
|   | standard                       |                           |  |  |  |
|   | Contact Ema                    | il                        |  |  |  |
|   | email address                  |                           |  |  |  |
|   | Organization                   | al Units                  |  |  |  |
|   | MPI for Ps                     | sycholinguistics          |  |  |  |

- administrative units for the management of the publication items
- every Organizational Unit has et least one context
- Set-Up for:
  - genre types in submission
  - validation schema
  - publication workflow
- every user has certain privileges in certain contexts (e.g. depositor, moderator, privileged viewer etc.)