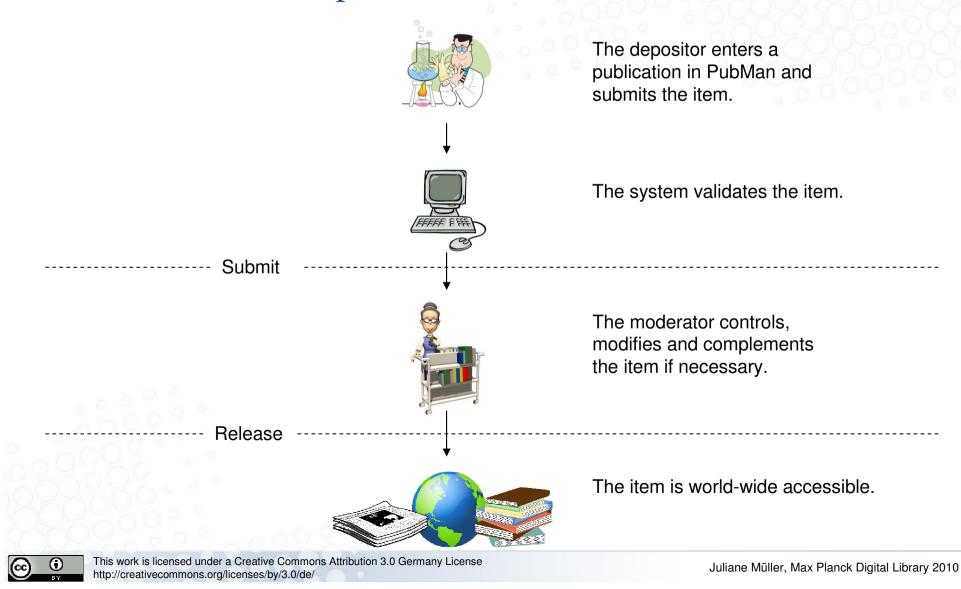

#### PubMan Concepts - Organizational Units II

PubMan Concepts - Simple Workflow

http://creativecommons.org/licenses/by/3.0/de/

PubMan Concepts - Standard Workflow

PubMan Concepts - Publication Workflow

The graphic is based on an idea of Matthias Razum, FIZ Karlsruhe