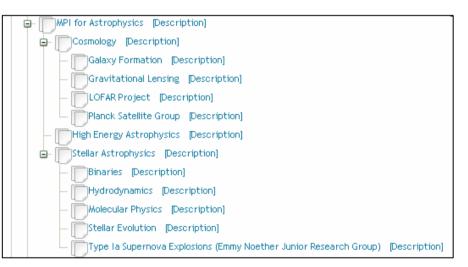

#### PubMan Concepts - Organizational Units I

 $\odot$ 

(CC)

- administrative units for the management of the publication items
- every Organizational Unit has et least one context
- Set-Up for:
  - genre types in submission
  - validation schema
  - publication workflow
- every user has certain privileges in certain contexts (e.g. depositor, moderator, privileged viewer etc.)