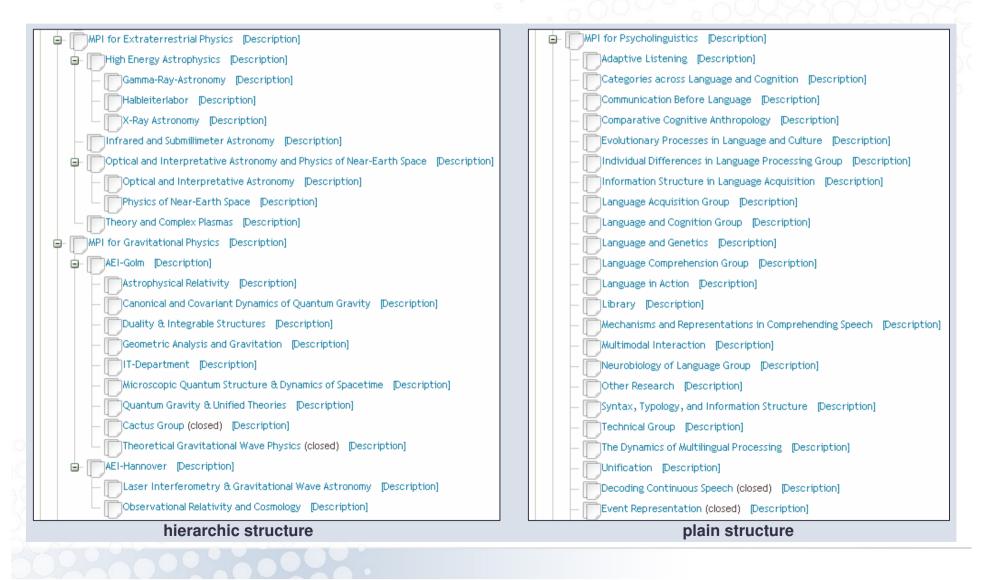

| Bereit                                        |                                                                                         | 🖽 🔲 🛄 110 % 🤿                                                                | (                 |  |



#### Organizational Units (OU)





#### CoNE Service for Persons (Excel File)

| A A            | В             | C      | D                                                      | E              |
|----------------|---------------|--------|--------------------------------------------------------|----------------|
| 2 Nachname     | Vorname       | Eintr. | Abteilung                                              | Abschluss/Tite |
| 3 Aberle       | Christoph     | X      | Division of Prof. Dr. Manfred Lindner                  | Dipl. Phys.    |
| 5              |               |        |                                                        |                |
| 6 Abt          | Iris          | x      | Division of Prof. Dr. Werner Hofmann                   |                |
| 7              |               |        |