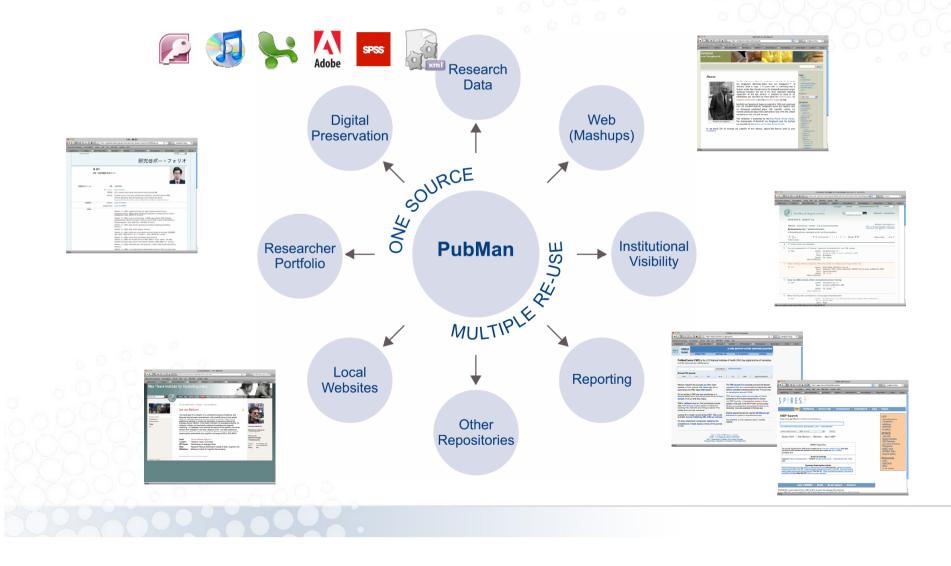

# PubMan Migration<sup>°</sup>

# Before starting the migration process – which aspects should be considered?

Does your institute plan to re-use its PubMan-data?
 If so, where und how shall this be implemented?

Which source the data shall be fetched from?
 Crucial criterion is the best data quality.

Which kind of publication-workflow will be practiced?

**Standard Workflow** 

 Do you need certain functionalities that currently aren't provided by PubMan? (e.g. new interfaces, export-/ import-formats, citation styles, genre types etc.)