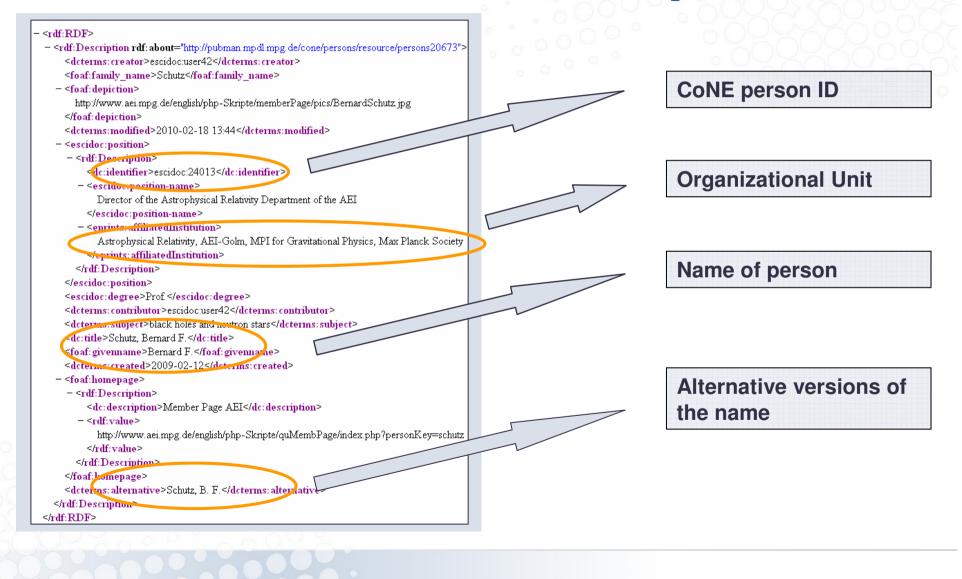

dicate>                                           |
| <predicate localized="false" mandatory="false" multiple="false" name="E-mail Address" restricted="true" searchable="false" value="http://xmlns.com/foaf/0.1/mbox"></predicate>                                                        |
|                                                                                                                                                                                                                                       |
|                                                                                                                                                                                                                                       |



#### CoNE Service for Persons XML Example





# The Phases of Migration





### The Specific Phase of Test Migration







# Contact: pubman-support@gwdg.de

Additional information about migration process:

http://colab.mpdl.mpg.de/mediawiki/EDoc\_to\_PubMan\_migration