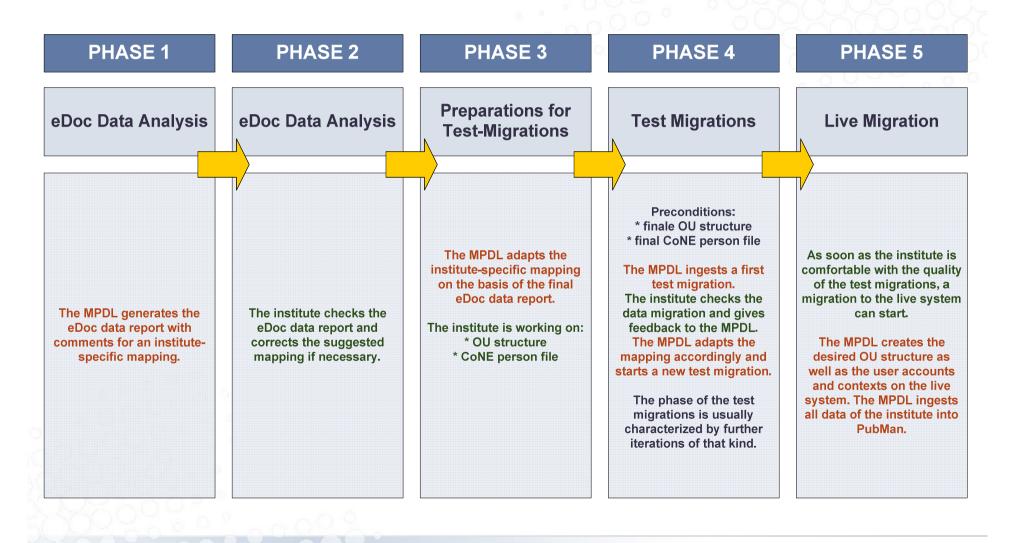

|
| <predicate localized="false" mandatory="false" multiple="false" name="E-mail Address" restricted="true" searchable="false" value="http://xmlns.com/foaf/0.1/mbox"></predicate>                                                        |
|                                                                                                                                                                                                                                       |
|                                                                                                                                                                                                                                       |



#### CoNE Service for Persons XML Example





# The Phases of Migration





### The Specific Phase of Test Migration







# Contact: pubman-support@gwdg.de

Additional information about migration process:

http://colab.mpdl.mpg.de/mediawiki/EDoc\_to\_PubMan\_migration