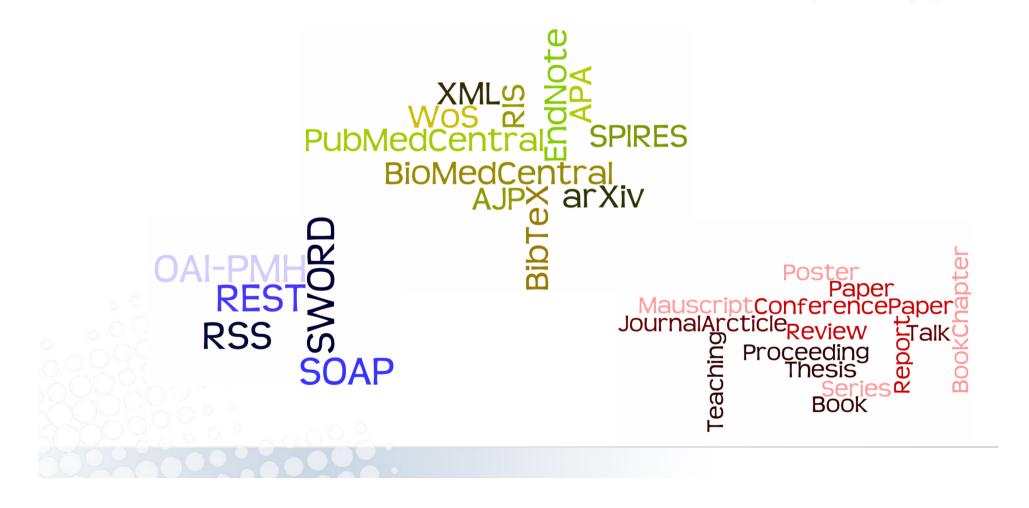

Which kind of publication-workflow will be practiced?

**Standard Workflow** 

 Do you need certain functionalities that currently aren't provided by PubMan? (e.g. new interfaces, export-/ import-formats, citation styles, genre types etc.)