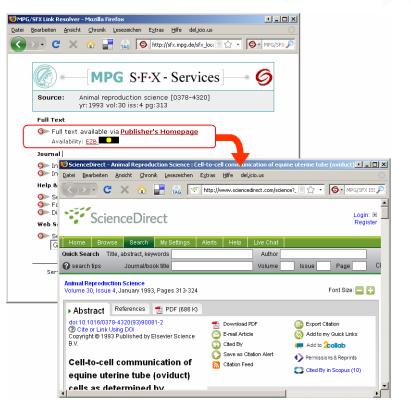

## What we have done: SFX 1

#### **EZB-Fetch**

- Fetching holding information from the Elektronische Zeitschriftenbibliothek (EZB)
- SFX Plugin requests the OpenURL interface of the EZB; adds local attributes (e.g. availability and target URLs) to the context objects
- These attributes are afterwards used by the corresponding target service