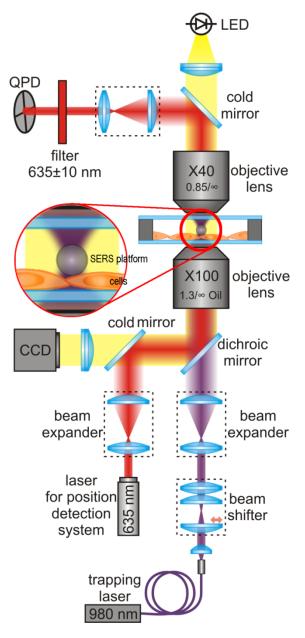

Figure S1. Scheme of laser tweezers equipment.

Figure S2. The results of viability test of L929 line cells after 24 hours incubation in the presence of various SERS platforms. Control (a monolayer culture without SERS platforms) was taken as 100%.