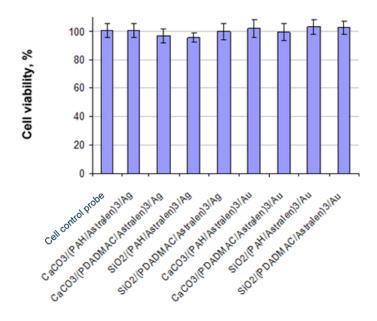

Figure S1. Scheme of laser tweezers equipment.

Figure S2. The results of viability test of L929 line cells after 24 hours incubation in the presence of various SERS platforms. Control (a monolayer culture without SERS platforms) was taken as 100%.