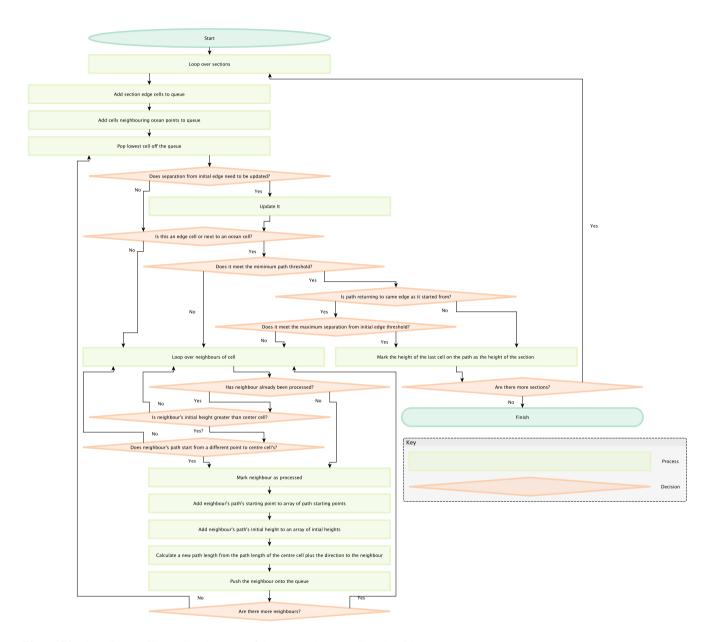

The copyright of individual parts of the supplement might differ from the CC BY 4.0 License.

Figure S1. Flow diagram illustrating the steps of the orography upscaling algorithm.