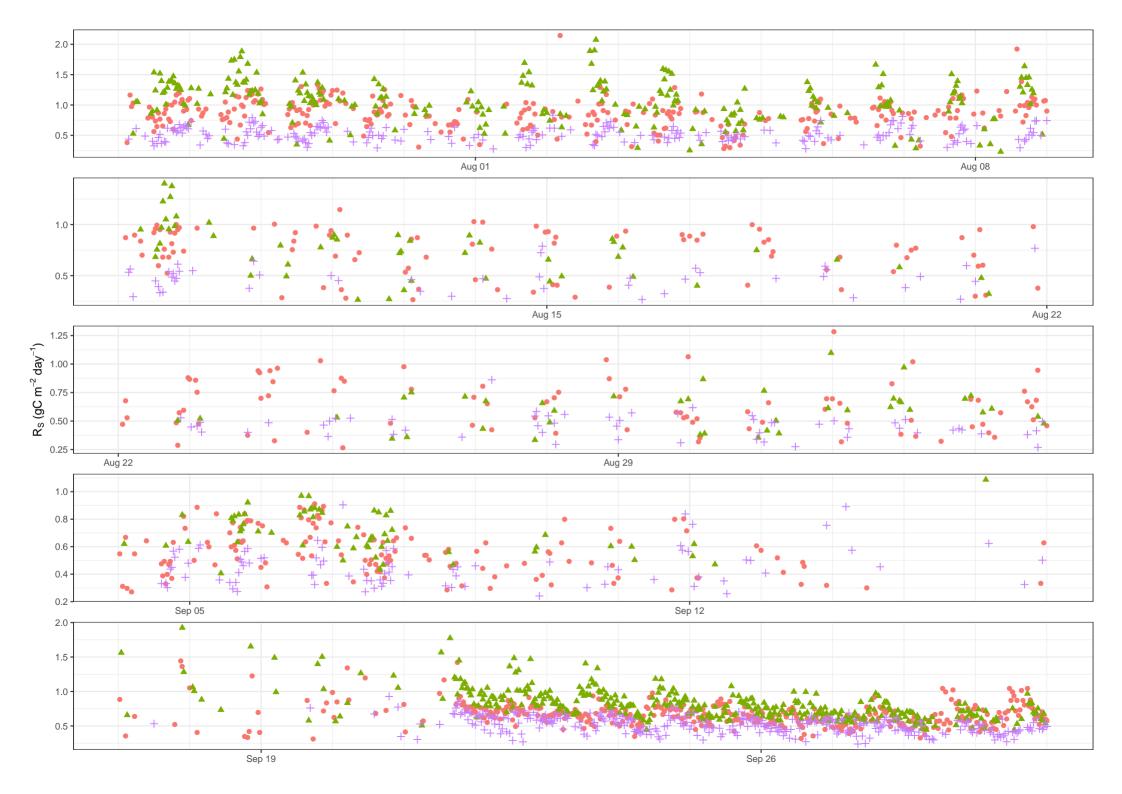

## Supplement 1

This supplementary figure displays the half-hourly fluxes obtained by four replicated chambers, denoted by different symbols, across time excluding fluxes of bad quality.

The data is available with doi: 10.5281/zenodo.3735751.