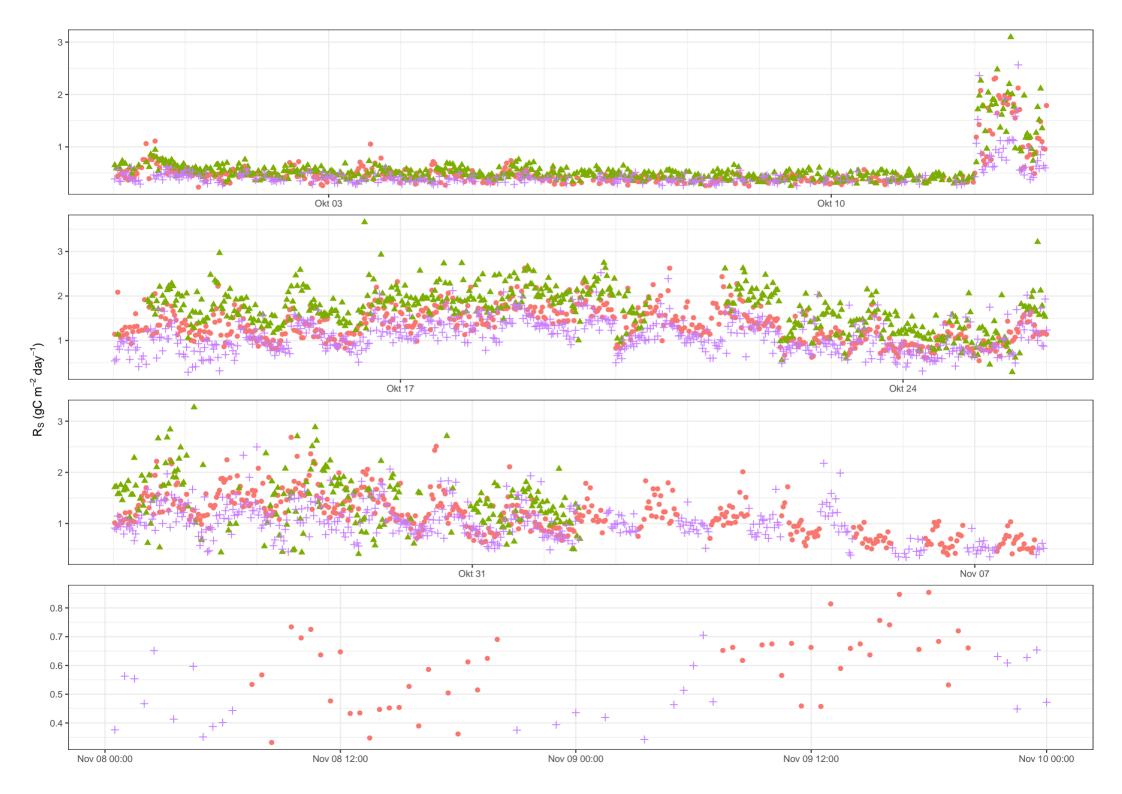

## Supplement 1

This supplementary figure displays the half-hourly fluxes obtained by four replicated chambers, denoted by different symbols, across time excluding fluxes of bad quality.

The data is available with doi: 10.5281/zenodo.3735751.