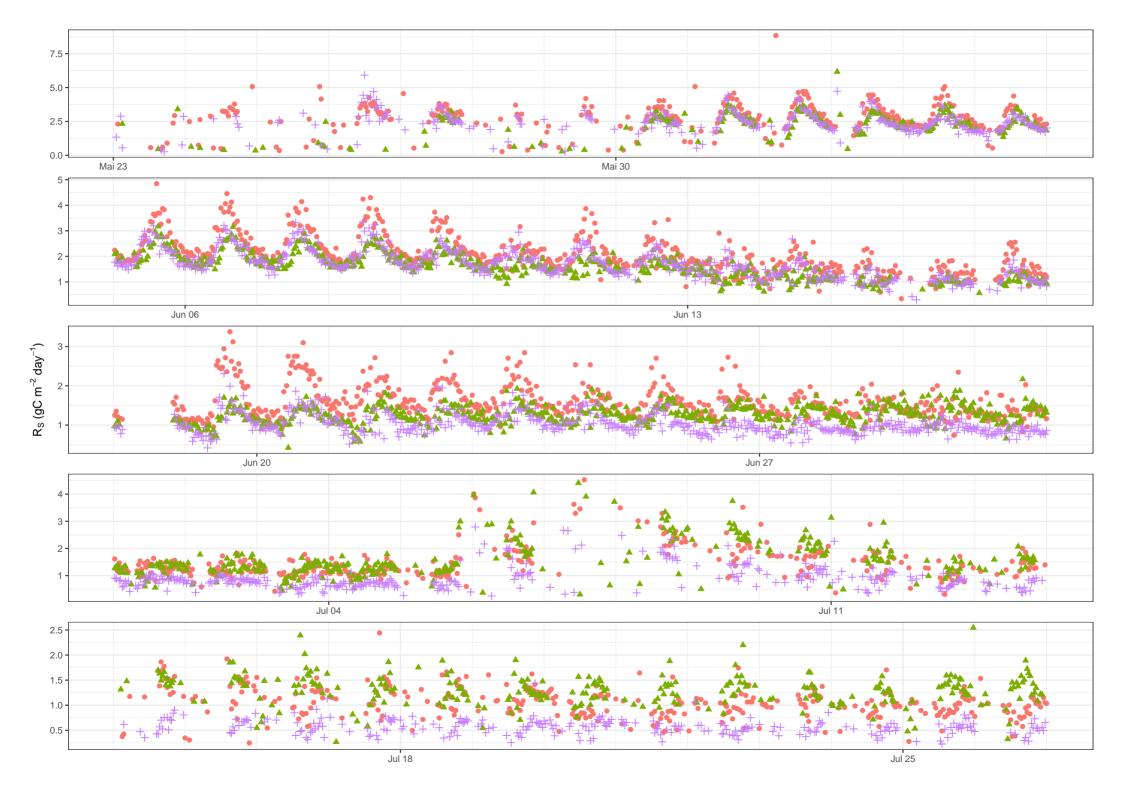

## Supplement 1

This supplementary figure displays the half-hourly fluxes obtained by four replicated chambers, denoted by different symbols, across time excluding fluxes of bad quality.

The data is available with doi: 10.5281/zenodo.3735751.