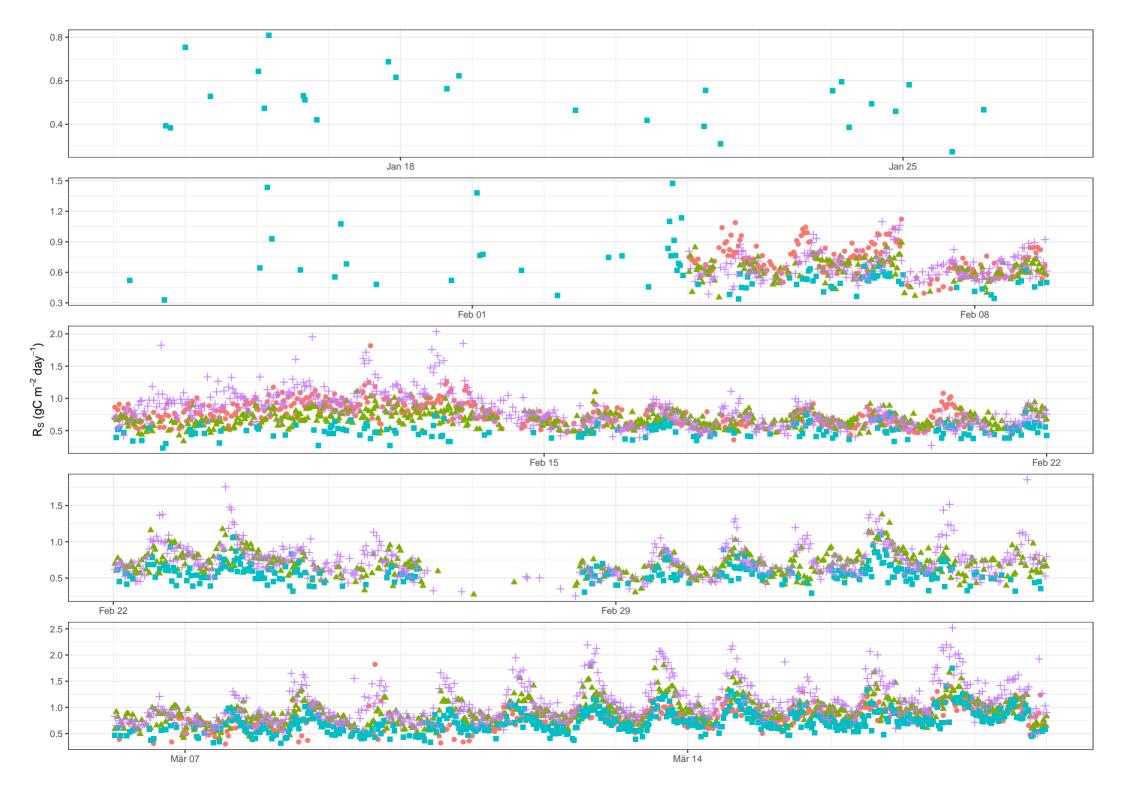

## Supplement 1

This supplementary figure displays the half-hourly fluxes obtained by four replicated chambers, denoted by different symbols, across time excluding fluxes of bad quality.

The data is available with doi: 10.5281/zenodo.3735751.