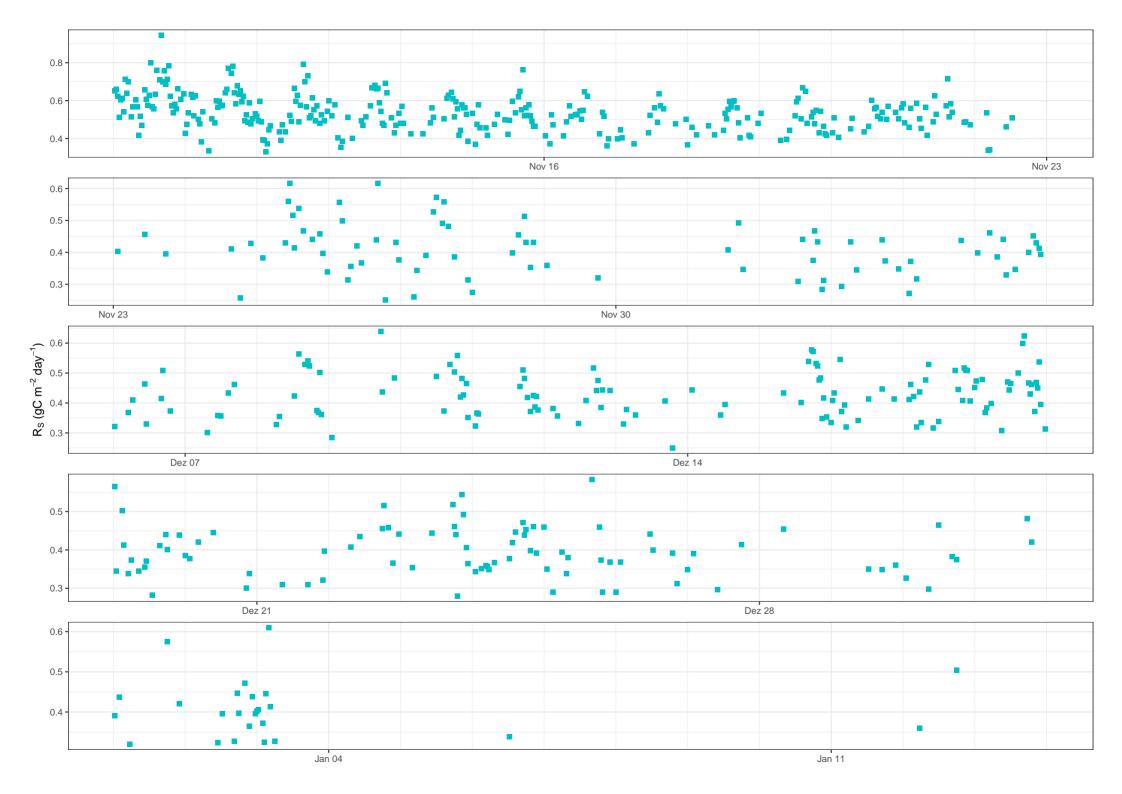

## Supplement 1

This supplementary figure displays the half-hourly fluxes obtained by four replicated chambers, denoted by different symbols, across time excluding fluxes of bad quality.

The data is available with doi: 10.5281/zenodo.3735751.