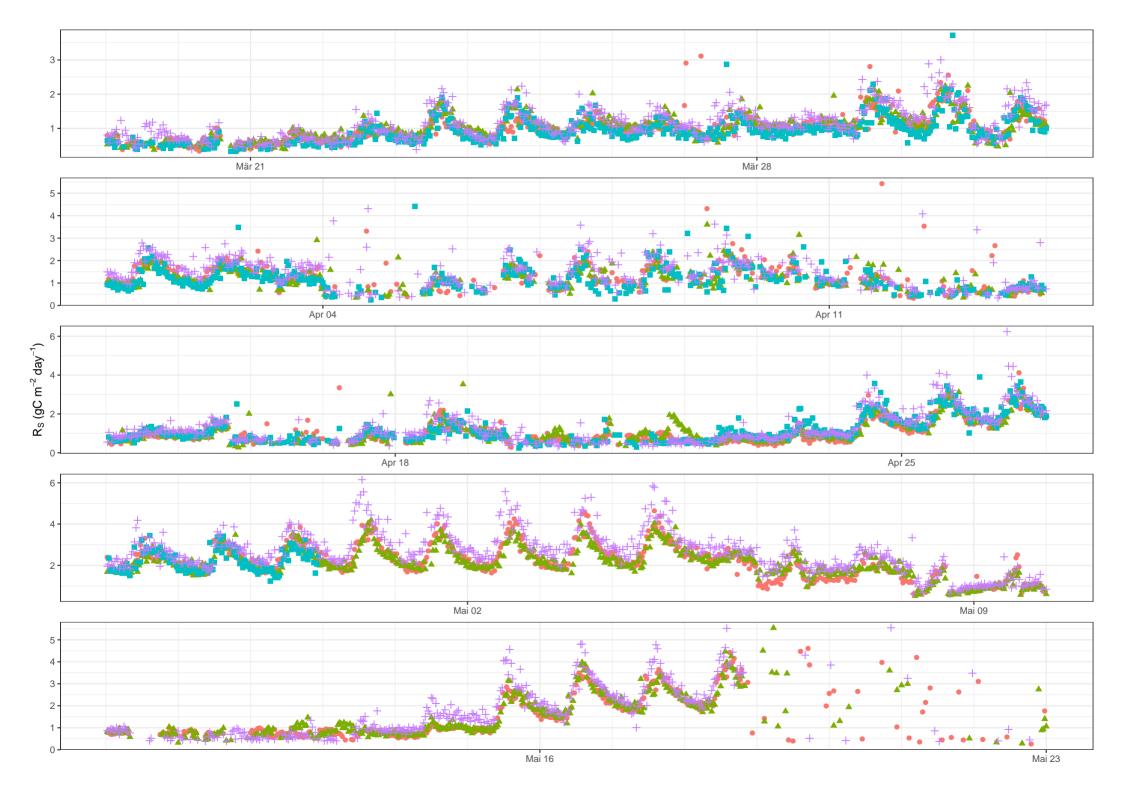

## Supplement 1

This supplementary figure displays the half-hourly fluxes obtained by four replicated chambers, denoted by different symbols, across time excluding fluxes of bad quality.

The data is available with doi: 10.5281/zenodo.3735751.